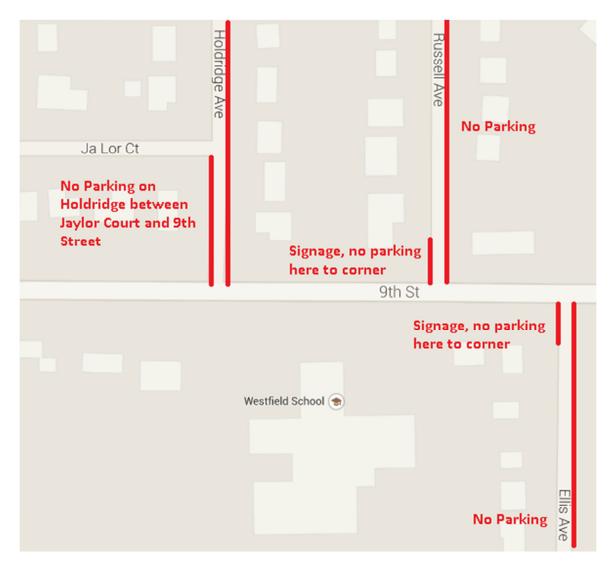

## Changes this year include:

- On Holdridge Avenue:
  - $\circ$  No parking on the west side between Jaylor Court and 9<sup>th</sup> Street
- On Russell Avenue:
  - No parking on the south west corner, from sign to corner of 9<sup>th</sup> street
  - Parking is now allowed on the west side from 8<sup>th</sup> to 9<sup>th</sup> street during school hours. Previous "no parking" signs have been removed
- On Ellis Avenue:
  - No parking on north west corner, from sign to corner of 9<sup>th</sup> street

## No change from prior years:

- On Holdridge Avenue:
  - $\circ$  No parking, standing or stopping at any time on the east side of the road
- On Russell Avenue:
  - $\circ$  No parking, standing or stopping at any time on the east side of the road
- On Ellis Avenue:
  - $\circ$  No parking, standing or stopping at any time on the east side of the road