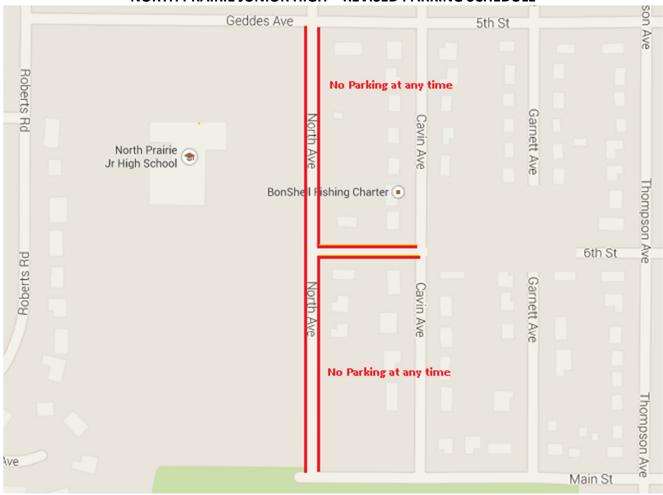

## **NORTH PRAIRIE JUNIOR HIGH – REVISED PARKING SCHEDULE**

## Changes this year include:

- On 6<sup>TH</sup> street between North Avenue and Cavin Avenue:
  - No parking, standing or stopping on the north side of the road on school days between the hours of 7:00 am – 9:00 am and 2:00 pm - 4:00 pm
- On North Avenue between 5<sup>th</sup> Street and 7<sup>th</sup> Street:
  - No parking, standing or stopping on the west side of the road on school days between the hours of 7:00 am – 9:00 am and 2:00 pm - 4:00 pm

## No change from prior years:

- On 6<sup>th</sup> Street Avenue:
  - o No parking, standing or stopping at any time on the south side of the road
- On North Avenue:
  - No parking, standing or stopping at any time on the east side of the road